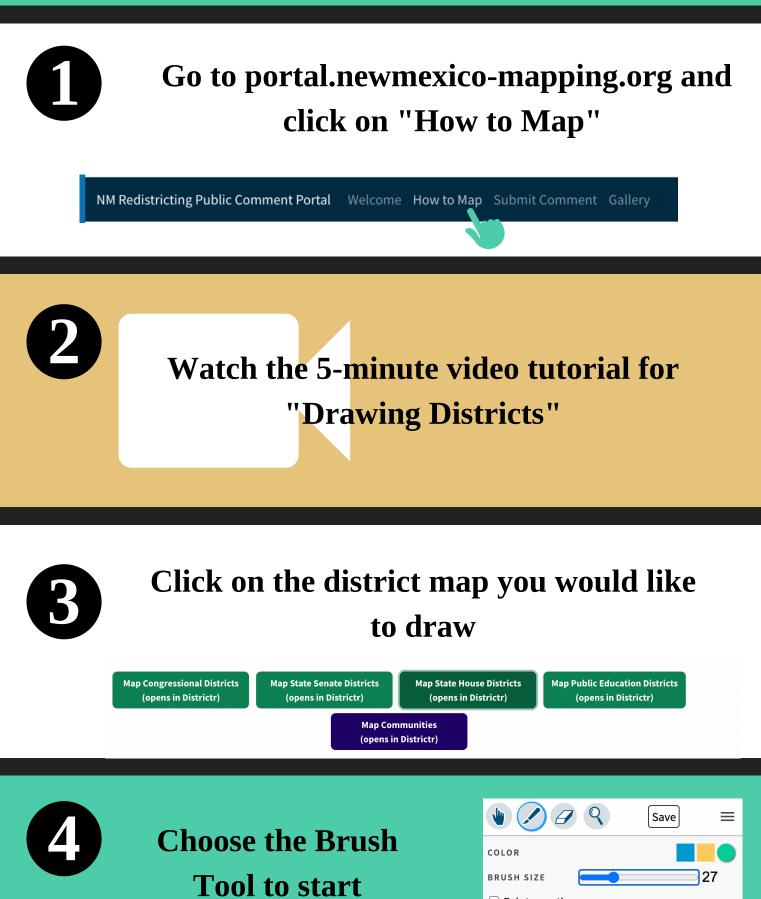

# HOW TO DRAW A DISTRICT MAP

## drawing your map

Paint counties

Lock already-drawn districts

#### **Ex: Congressional Districts**

×

### Once completed, hit "Save" then "Proceed to Submit Map"